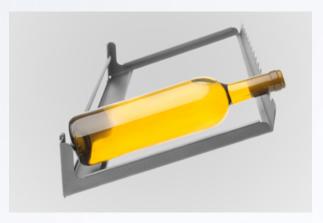

HZ 2 support system with adjustable bracket at the front and back for optimum presentation of small and large bottles.

Inclined support (optionally with full extension drawer) The perfect angle ensures that the cork is always slightly moistened, but is never too wet.