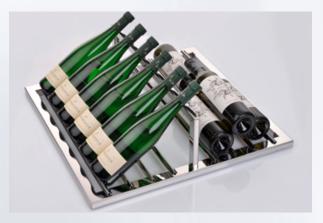

HZ 2 support system with adjustable bracket at the front and back for optimum presentation of small and large bottles.

Inclined support (optionally with full extension drawer) The perfect angle ensures that the cork is always slightly moistened, but is never too wet.

The optimum inclined positions of the bottles, minimised vibrations, constant and accurate temperature control down to the degree – all of this guarantees you and your guests maximum wine enjoyment at the very highest level.