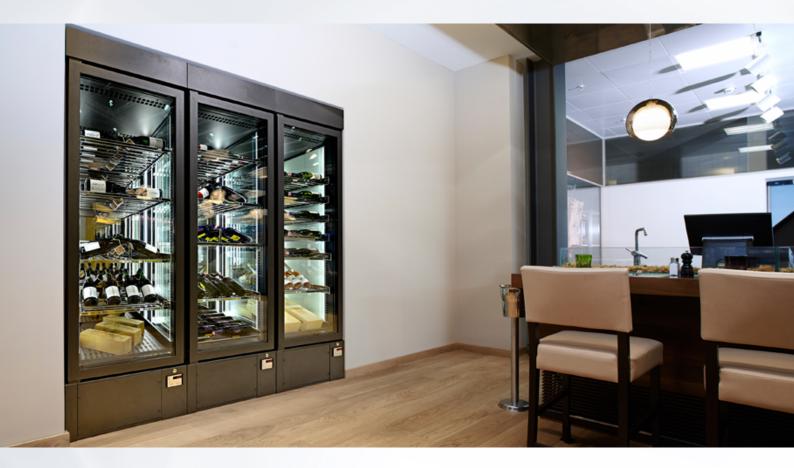

#### MODUL – combine individually, control separately

You can combine any number of our high-quality MODUL refrigerated wine cabinets together in a flush-mounted installation or as stand-alone units. Your benefit: Each individual cabinet remains individually controllable. In order to give you maximum individuality, the surfaces are available in all RAL colours.