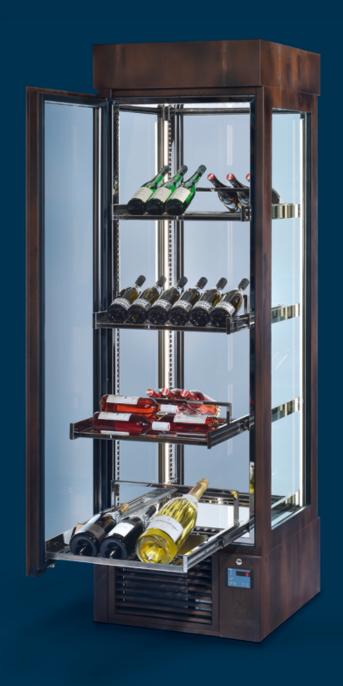

The optimum inclined positions of the bottles, minimised vibrations, constant and accurate temperature control down to the degree – all of this guarantees you and your guests maximum wine enjoyment at the very highest level.

#### Highlights

- Inclined support for correct storage
- Optional: VARIO inclined support in 3 lengths for midi and magnum bottles as well as regular bottles, also available with a drawer
- Enormous storage capacity for up to 156 bottles
- Model Twin: Reach-through cabinet with doors on two sides
- Minimised vibrations
- Silent design for especially quiet operation
- Any RAL colours and surfaces
- UV-absorbing insulating glass without transparency loss
- Interior lighting with dimmable LED light columns
- Automatic defrosting device
- Exact temperature control and constant interior temperature

## For heart and mind

Our refrigerated wine cabinets impress with a very successful design and prevail with functional highlights: maximum capacity, perfect storage conditions, optimum presentation, adaptable for different bottle sizes, and it is easy to reach the individual bottles thanks to an optional full extension drawer for the individual supports – you can expect all of this of our refrigerated wine cabinets.