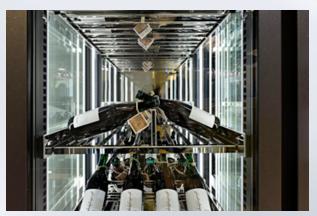

## TWIN – high transparency for perfect presentation

This refrigerated wine cabinet attracts the attention of your guests – and it ensures a perfect view from all sides. Four dimmable LED light columns ensure the right atmosphere through the lighting, and the individually controllable refrigeration system ensures exactly temperature-controlled wine. The design and functionality could not be combined more perfectly.