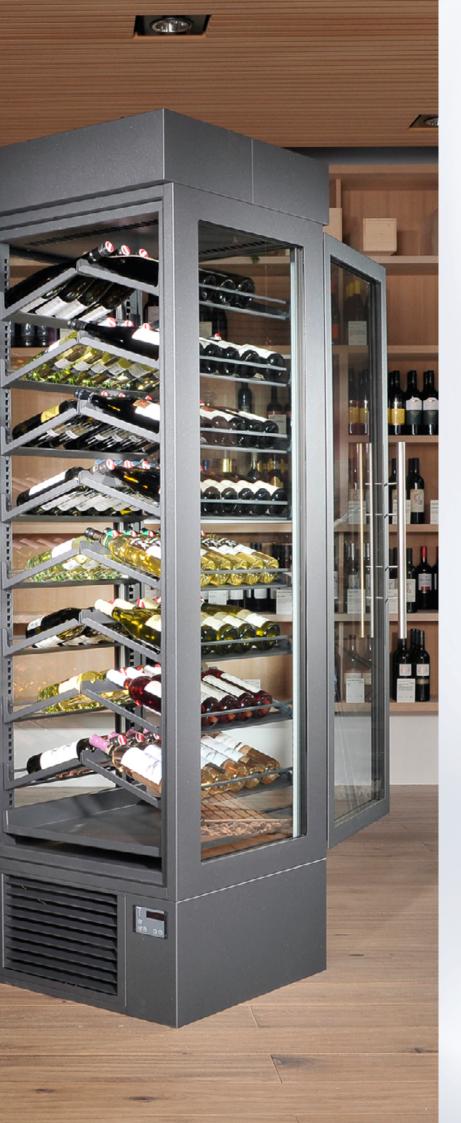

## TWIN – high transparency for perfect presentation

This refrigerated wine cabinet attracts the attention of your guests – and it ensures a perfect view from all sides. Four dimmable LED light columns ensure the right atmosphere through the lighting, and the individually controllable refrigeration system ensures exactly temperature-controlled wine. The design and functionality could not be combined more perfectly.

#### MODUL – combine individually, control separately

You can combine any number of our high-quality MODUL refrigerated wine cabinets together in a flush-mounted installation or as stand-alone units. Your benefit: Each individual cabinet remains individually controllable. In order to give you maximum individuality, the surfaces are available in all RAL colours.