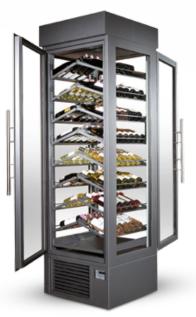

Maxi support system

A support system that can be mounted and turned by 90° ensures a perfect all-round presentation.