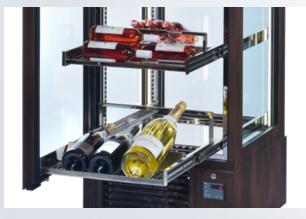

HZ 1 and HZ 2 support system with full extension drawer. Combination with magnum holder + bracket for individual inclined position.

A configuration with full extension drawers is optionally also possible only on the top or bottom.